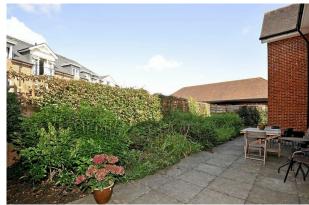

- Large sitting/dining room
- Modern kitchen
- Two bedrooms
- Modern shower room
- Lift to all floors
- Communal courtyard
- 125 years from 25 March 1994, 96 years remaining
- Service charge £100.81 a month

## **DESCRIPTION**

The purpose built two bedroom apartment is within striking distance of Godalming High street and mainline train station. Situated on the first floor accessed by the stairs or a lift, the apartment benefits a southerly aspect. The apartment is approached by a L-shaped entrance hall. The good sized sitting/dining room with bay window is adjacent to the kitchen with a good range of cabinets and appliance space. The main bedroom has space for a range of bedroom furniture, the 2nd bedroom could accommodate a double bed and both rooms are served by a modern shower room. The property has a small communal garden and within seconds of Godalming High Street. Lease 125 years from 25 March 1994, 96 years remaining, service charge £100.81 a month NB: The windows in each flat will shortly benefit from insulation of new double glazing.