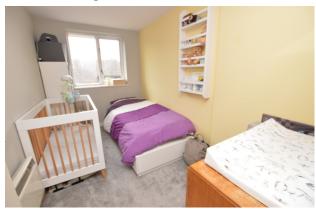

- Large sitting/dining room
- Modern kitchen
- Two bedrooms
- Modern shower room
- Lift to all floors
- Communal courtyard
- 125 years from 25 March 1994, 96 years remaining
- Service charge £100.81 a month

## **DESCRIPTION**

The purpose built two bedroom apartment is within striking distance of Godalming High street and mainline train station. Situated on the first floor accessed by the stairs or a lift, the apartment benefits a southerly aspect. The apartment is approached by a L-shaped entrance hall. The good sized sitting/dining room with bay window is adjacent to the kitchen with a good range of cabinets and appliance space. The main bedroom has space for a range of bedroom furniture, the 2nd bedroom could accommodate a double bed and both rooms are served by a modern shower room. The property has a small communal garden and within seconds of Godalming High Street. Lease 125 years from 25 March 1994, 96 years remaining, service charge £100.81 a month NB: The windows in each flat will shortly benefit from insulation of new double glazing.