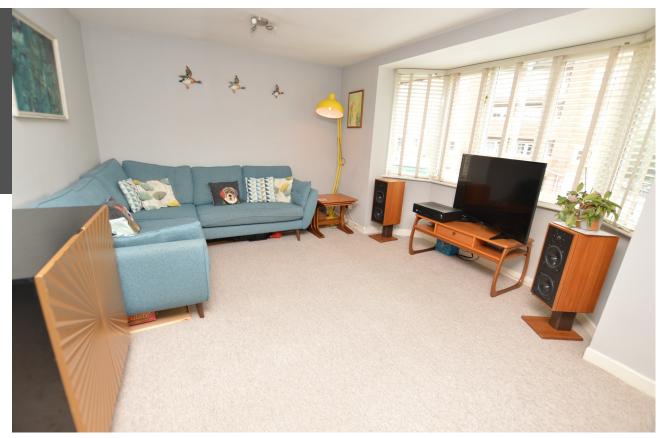

- Large sitting/dining room
- Modern kitchen
- Two bedrooms
- Modern shower room
- Lift to all floors
- Communal courtyard
- 125 years from 25 March 1994, 96 years remaining
- Service charge £100.81 a month

## **DESCRIPTION**

The purpose built two bedroom apartment is within striking distance of Godalming High street and mainline train station. Situated on the first floor accessed by the stairs or a lift, the apartment benefits a southerly aspect. The apartment is approached by a L-shaped entrance hall. The good sized sitting/dining room with bay window is adjacent to the kitchen with a good range of cabinets and appliance space. The main bedroom has space for a range of bedroom furniture, the 2nd bedroom could accommodate a double bed and both rooms are served by a modern shower room. The property has a small communal garden and within seconds of Godalming High Street. Lease 125 years from 25 March 1994, 96 years remaining, service charge £100.81 a month NB: The windows in each flat will shortly benefit from insulation of new double glazing.