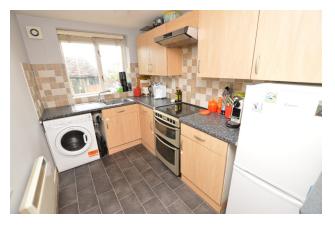

- Large sitting/dining room
- Modern kitchen
- Two bedrooms
- Modern shower room
- Lift to all floors
- Communal courtyard
- 125 years from 25 March 1994, 96 years remaining
- Service charge £100.81 a month

## **DESCRIPTION**

The purpose built two bedroom apartment is within striking distance of Godalming High street and mainline train station. Situated on the first floor accessed by the stairs or a lift, the apartment benefits a southerly aspect. The apartment is approached by a L-shaped entrance hall. The good sized sitting/dining room with bay window is adjacent to the kitchen with a good range of cabinets and appliance space. The main bedroom has space for a range of bedroom furniture, the 2nd bedroom could accommodate a double bed and both rooms are served by a modern shower room. The property has a small communal garden and within seconds of Godalming High Street. Lease 125 years from 25 March 1994, 96 years remaining, service charge £100.81 a month NB: The windows in each flat will shortly benefit from insulation of new double glazing.