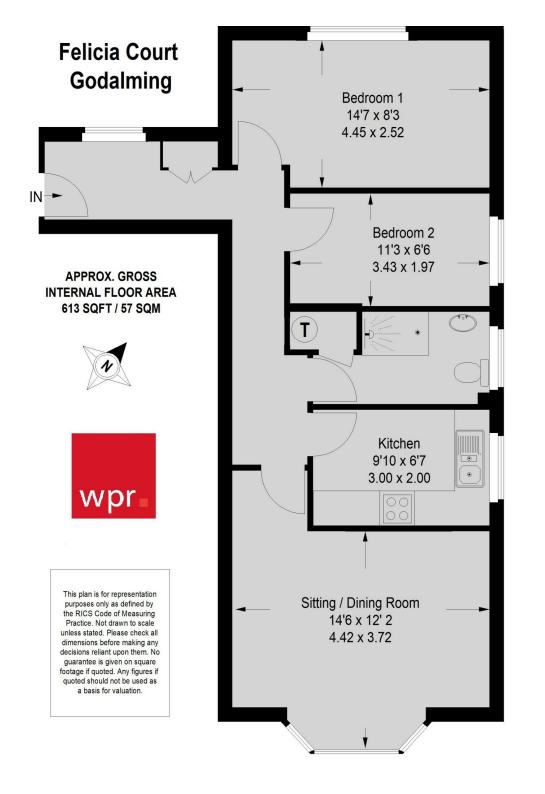

- Large sitting/dining room
- Modern kitchen
- Two bedrooms
- Modern shower room
- Lift to all floors
- Communal courtyard
- 125 years from 25 March 1994, 96 years remaining
- Service charge £100.81 a month

## **DESCRIPTION**

The purpose built two bedroom apartment is within striking distance of Godalming High street and mainline train station. Situated on the first floor accessed by the stairs or a lift, the apartment benefits a southerly aspect. The apartment is approached by a L-shaped entrance hall. The good sized sitting/dining room with bay window is adjacent to the kitchen with a good range of cabinets and appliance space. The main bedroom has space for a range of bedroom furniture, the 2nd bedroom could accommodate a double bed and both rooms are served by a modern shower room. The property has a small communal garden and within seconds of Godalming High Street. Lease 125 years from 25 March 1994, 96 years remaining, service charge £100.81 a month NB: The windows in each flat will shortly benefit from insulation of new double glazing.